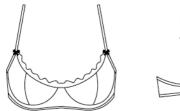

## VIRTUALLY HAPPY

Colours raspberry-pearl with black Material Polyamide Tulle and Micro (PA 82%/EL 18%)

Underwire full cup bra Culotte Size 75B / 80B / 80C Size S / M / L