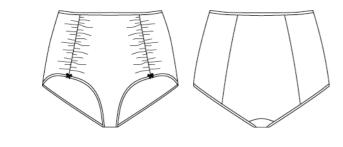

### YOUR LOVE IS MINE

Colours black-pearl with black Material Polyamide Tulle and Micro (PA 82%/EL 18%)

Underwire full cup bra Knickers

Size 75B / 80B / 80C Size S / M / L

### MAIN ATTRACTION

Colours pearl-green with salmon Material Polyamide Tulle and Micro (PA 82%/EL 18%)

Underwire full cup bra Knickers Size 75B / 80B / 80C Size S / M / L