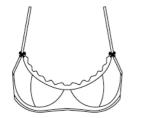

## WHEREVER YOU WERE

Colours pearl-black with salmon Material Polyamide Tulle and Micro (PA 82%/EL 18%)

Underwire full cup bra Culotte Size 75B / 80B / 80C Size S / M / L