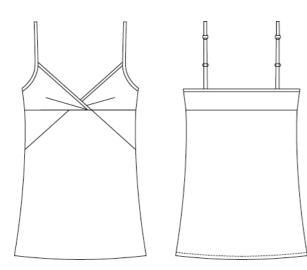

## 7 HEURES DU MATIN

Colours black-pearl with black Material Polyamide Tulle and Micro (PA 82%/EL 18%)

Shirt Tight pants Size S / M / L Size S / M / L

# PEACHES & CREAM

Colours pearl-black with salmon Material Polyamide Tulle and Micro (PA 82%/EL 18%)

Shirt

Size S / M