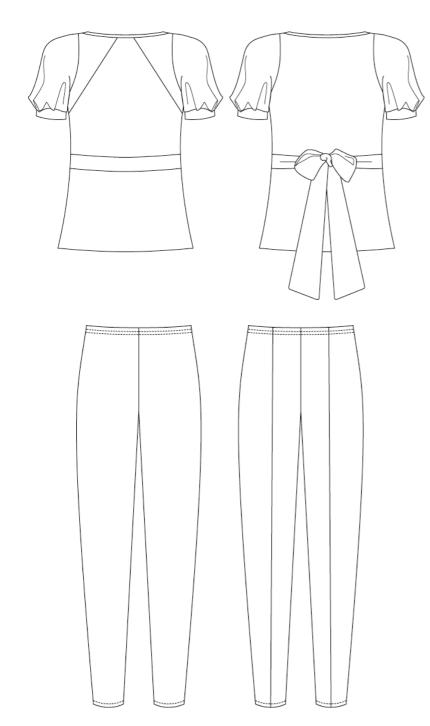

## 7 HEURES DU MATIN

Colours black-pearl with black Material Polyamide Tulle and Micro (PA 82%/EL 18%)

Shirt Tight pants Size S / M / L Size S / M / L

# PEACHES & CREAM

Colours pearl-black with salmon Material Polyamide Tulle and Micro (PA 82%/EL 18%)

Shirt

Size S / M